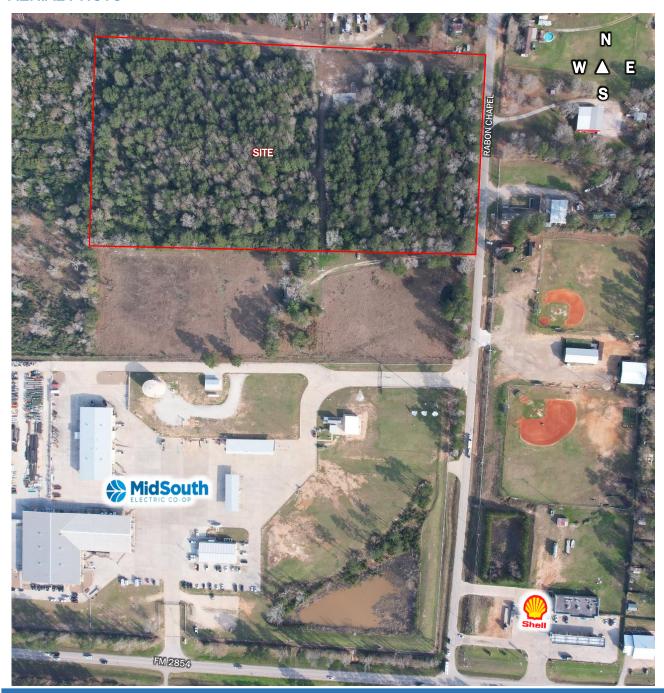

## INDUSTRIAL OR STORAGE TRACT - UP TO ±14 ACRES | MONTGOMERY, TX

#### **SURVEY**