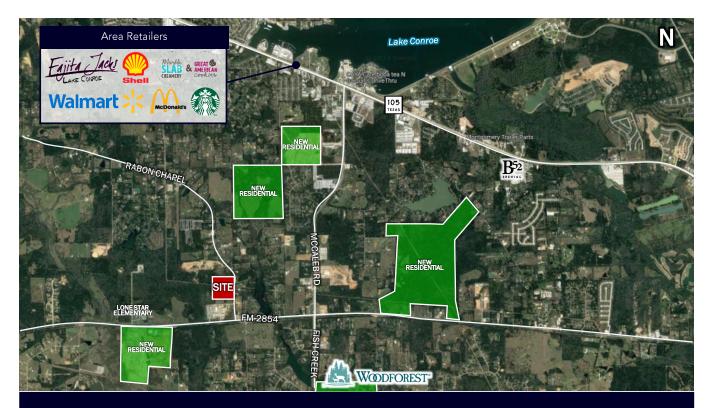

## INDUSTRIAL OR STORAGE TRACT - UP TO ±14 ACRES | MONTGOMERY, TX

#### **AERIAL PHOTO**