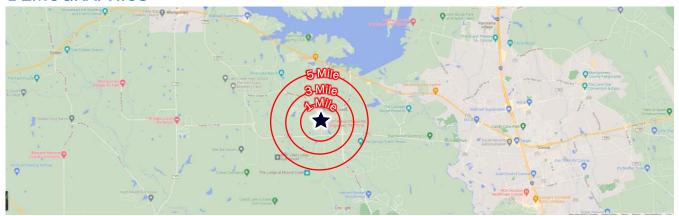

## INDUSTRIAL OR STORAGE TRACT - UP TO ±14 ACRES | MONTGOMERY, TX

### **DEMOGRAPHICS**

| Population                 |        |        |        |  |
|----------------------------|--------|--------|--------|--|
|                            | 1 Mile | 3 Mile | 5 Mile |  |
| 2010 Population            | 519    | 7,689  | 23,918 |  |
| 2022 Population            | 829    | 13,787 | 42,812 |  |
| 2027 Population Projection | 1,005  | 16,818 | 52,217 |  |
| Annual Growth 2022-2027    | 21.23% | 21.98% | 21.97% |  |