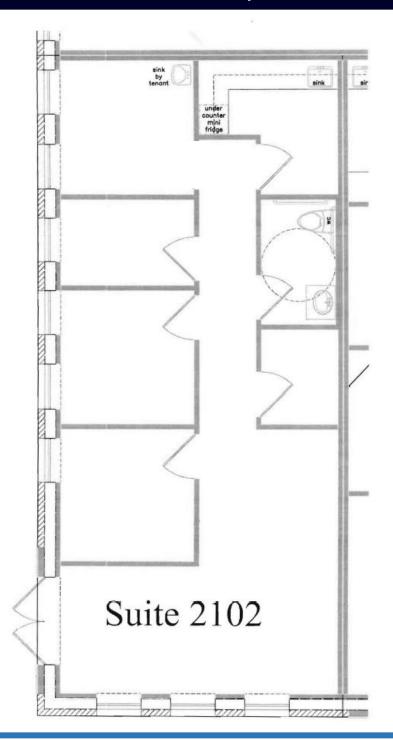

FOR LEASE

# GROGANS GATE 350 NURSERY BUILDING B-2

THE WOODLANDS, TX 77380

- Suite 2102 912 SF Office
- Lease Rate: \$21.50 / SF NNN
- 4 Offices, Reception, Breakroom,
   Storage Closet, & Ensuite Restroom
- Available Immediately
- Great Location Immediate Proximity to Interstate 45







### **CONTACT US**

RYAN DIERKER ryan@newcorcre.com 281 • 210 • 2484 NEWCOR COMMERCIAL REAL ESTATE 2170 Buckthorne Place, Suite 150 The Woodlands, TX 77380 www.newcorcre.com



# 350 NURSERY, BLDG. B-2 | SUITE 2102

## FLOOR PLAN 912 RSF



### **CONTACT US**

RYAN DIERKER

ryan@newcorcre.com 281 • 210 • 2484

NEWCOR COMMERCIAL REAL ESTATE 2170 Buckthorne Place, Suite 150 The Woodlands, TX 77380

www.newcorcre.com



This document has been prepared by Newcor Commercial Real Estate for advertising and general information only. Newcor Commercial Real Estate makes no guarantee, representations or warranties of any kind, express or implied, regarding the information including, but not limited to, warranties of content, accuracy and reliability. Any interested party should undertake their own inquiries as to the accuracy of the information. Newcor Commercial Real Estate excludes unequivocally all inferred or implied terms, conditions and warranties arising out of this document and excludes all liability for loss and damages aris