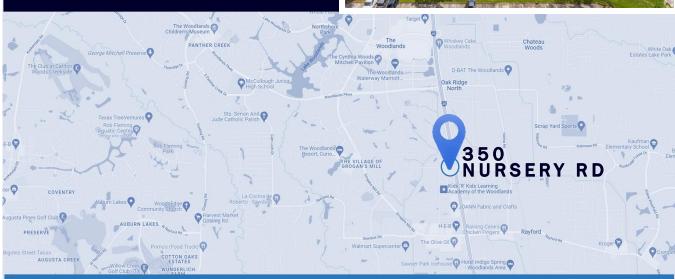

# GROGANS GATE 350 NURSERY BUILDING B-2

THE WOODLANDS, TX 77380

- Suite 2102 912 SF Office
- Lease Rate: \$21.50 / SF NNN
- 4 Offices, Reception, Breakroom,
   Storage Closet, & Ensuite Restroom
- Available Immediately
- Great Location Immediate Proximity to Interstate 45