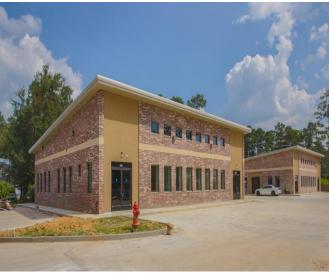

FOR LEASE

# GROGANS GATE 350 NURSERY BUILDING B-2

THE WOODLANDS, TX 77380

- Suite 2102 912 SF Office
- Lease Rate: \$21.50 / SF NNN
- 4 Offices, Reception, Breakroom,
   Storage Closet, & Ensuite Restroom
- Available Immediately
- Great Location Immediate Proximity to Interstate 45