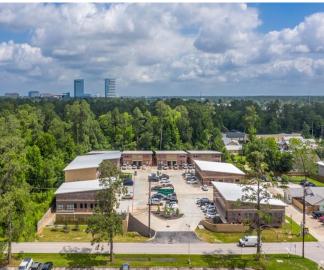

FOR LEASE

# GROGANS GATE 350 NURSERY BUILDING B-2

THE WOODLANDS, TX 77380

- Suite 2102 912 SF Office
- Lease Rate: \$21.50 / SF NNN
- 4 Offices, Reception, Breakroom,
   Storage Closet, & Ensuite Restroom
- Available Immediately
- Great Location Immediate Proximity to Interstate 45